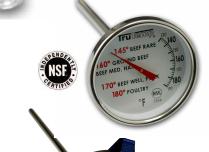

### 3504 Meat Dial Thermometer

- Temp range from 130°F to 190°F
- Large 2" dial includes roasting scale with USDA guidelines
- Adjustable temperature indicator
- 4 1/2" stainless steel stem

- Temp range from 140°F to 190°F or 60°C to 88°C
- Face includes preparation scale for various meats
- Armored tip meat skewer
- Non-toxic liquid filled tube